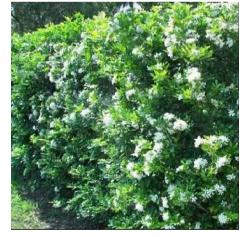

## **PROPOSED PLANTING SCHEDULE**

|                 | BOTANICAL NAME                                                     | COMMON NAME                   | QTY     | POT SIZE       | SPACING        | MATURE SIZE<br>(H X W) |
|-----------------|--------------------------------------------------------------------|-------------------------------|---------|----------------|----------------|------------------------|
| TREE            | S                                                                  |                               |         |                |                |                        |
| ER              | LEAOCARPUS RETICULATUS                                             | BLUE BERRY ASH                | 1       | 45L            | AS SHOWN       | 8.0x4.0m               |
| LI              | LAGERSTROEMIA INDICA                                               | CREPE MYRTLE                  | 1       | 45L            | AS SHOWN       | 8.0x4.0m               |
| SHRL<br>ASV     | JBS / FILLERS / SCREENING PLANTS<br>ACMENA SMITHII VAR MINOR       | SMALL LEAFED LILY PILLY       | 19      | 200mm          | 800mm          | 2.5x1.5m               |
| ASV             | ACMENA SMITHII VAR MINOR                                           | SMALL LEAFED LILY PILLY       |         | 200mm          | 800mm          | 2.5x1.5m               |
| GM              | GREVILLEA MOONLIGHT                                                | GREVILLEA                     | 3       | 200mm          | 800mm          | 2.5x1.5m               |
|                 | METROSIDEROS EXCELSA                                               | POHUTUKAWA                    | 5       | 200mm          | 800mm          | 2.5x1.5m               |
| ME              | IVIETRUSIDERUS EACELSA                                             |                               |         |                |                |                        |
| ME<br>MP        | MURRAYA PANICULATA                                                 | ORANGE JASMINE                | 15      | 200mm          | 800mm          | 2.5x1.5m               |
|                 |                                                                    |                               | 15<br>8 | 200mm<br>200mm | 800mm<br>800mm | 2.5x1.5m<br>2.5x1.5m   |
| MP              | MURRAYA PANICULATA                                                 | ORANGE JASMINE                |         |                |                |                        |
| MP<br>SHF<br>VO | MURRAYA PANICULATA<br>SYZYGIUM HOT FLUSH                           | ORANGE JASMINE<br>LILLY PILLY | 8       | 200mm          | 800mm          | 2.5x1.5m               |
| MP<br>SHF<br>VO | MURRAYA PANICULATA<br>SYZYGIUM HOT FLUSH<br>VIBURNUM ODORATISSIMUM | ORANGE JASMINE<br>LILLY PILLY | 8       | 200mm          | 800mm          | 2.5x1.5m               |

#### VIBURNUM ODORATISSIMUM

DIANELLA CAERULEA