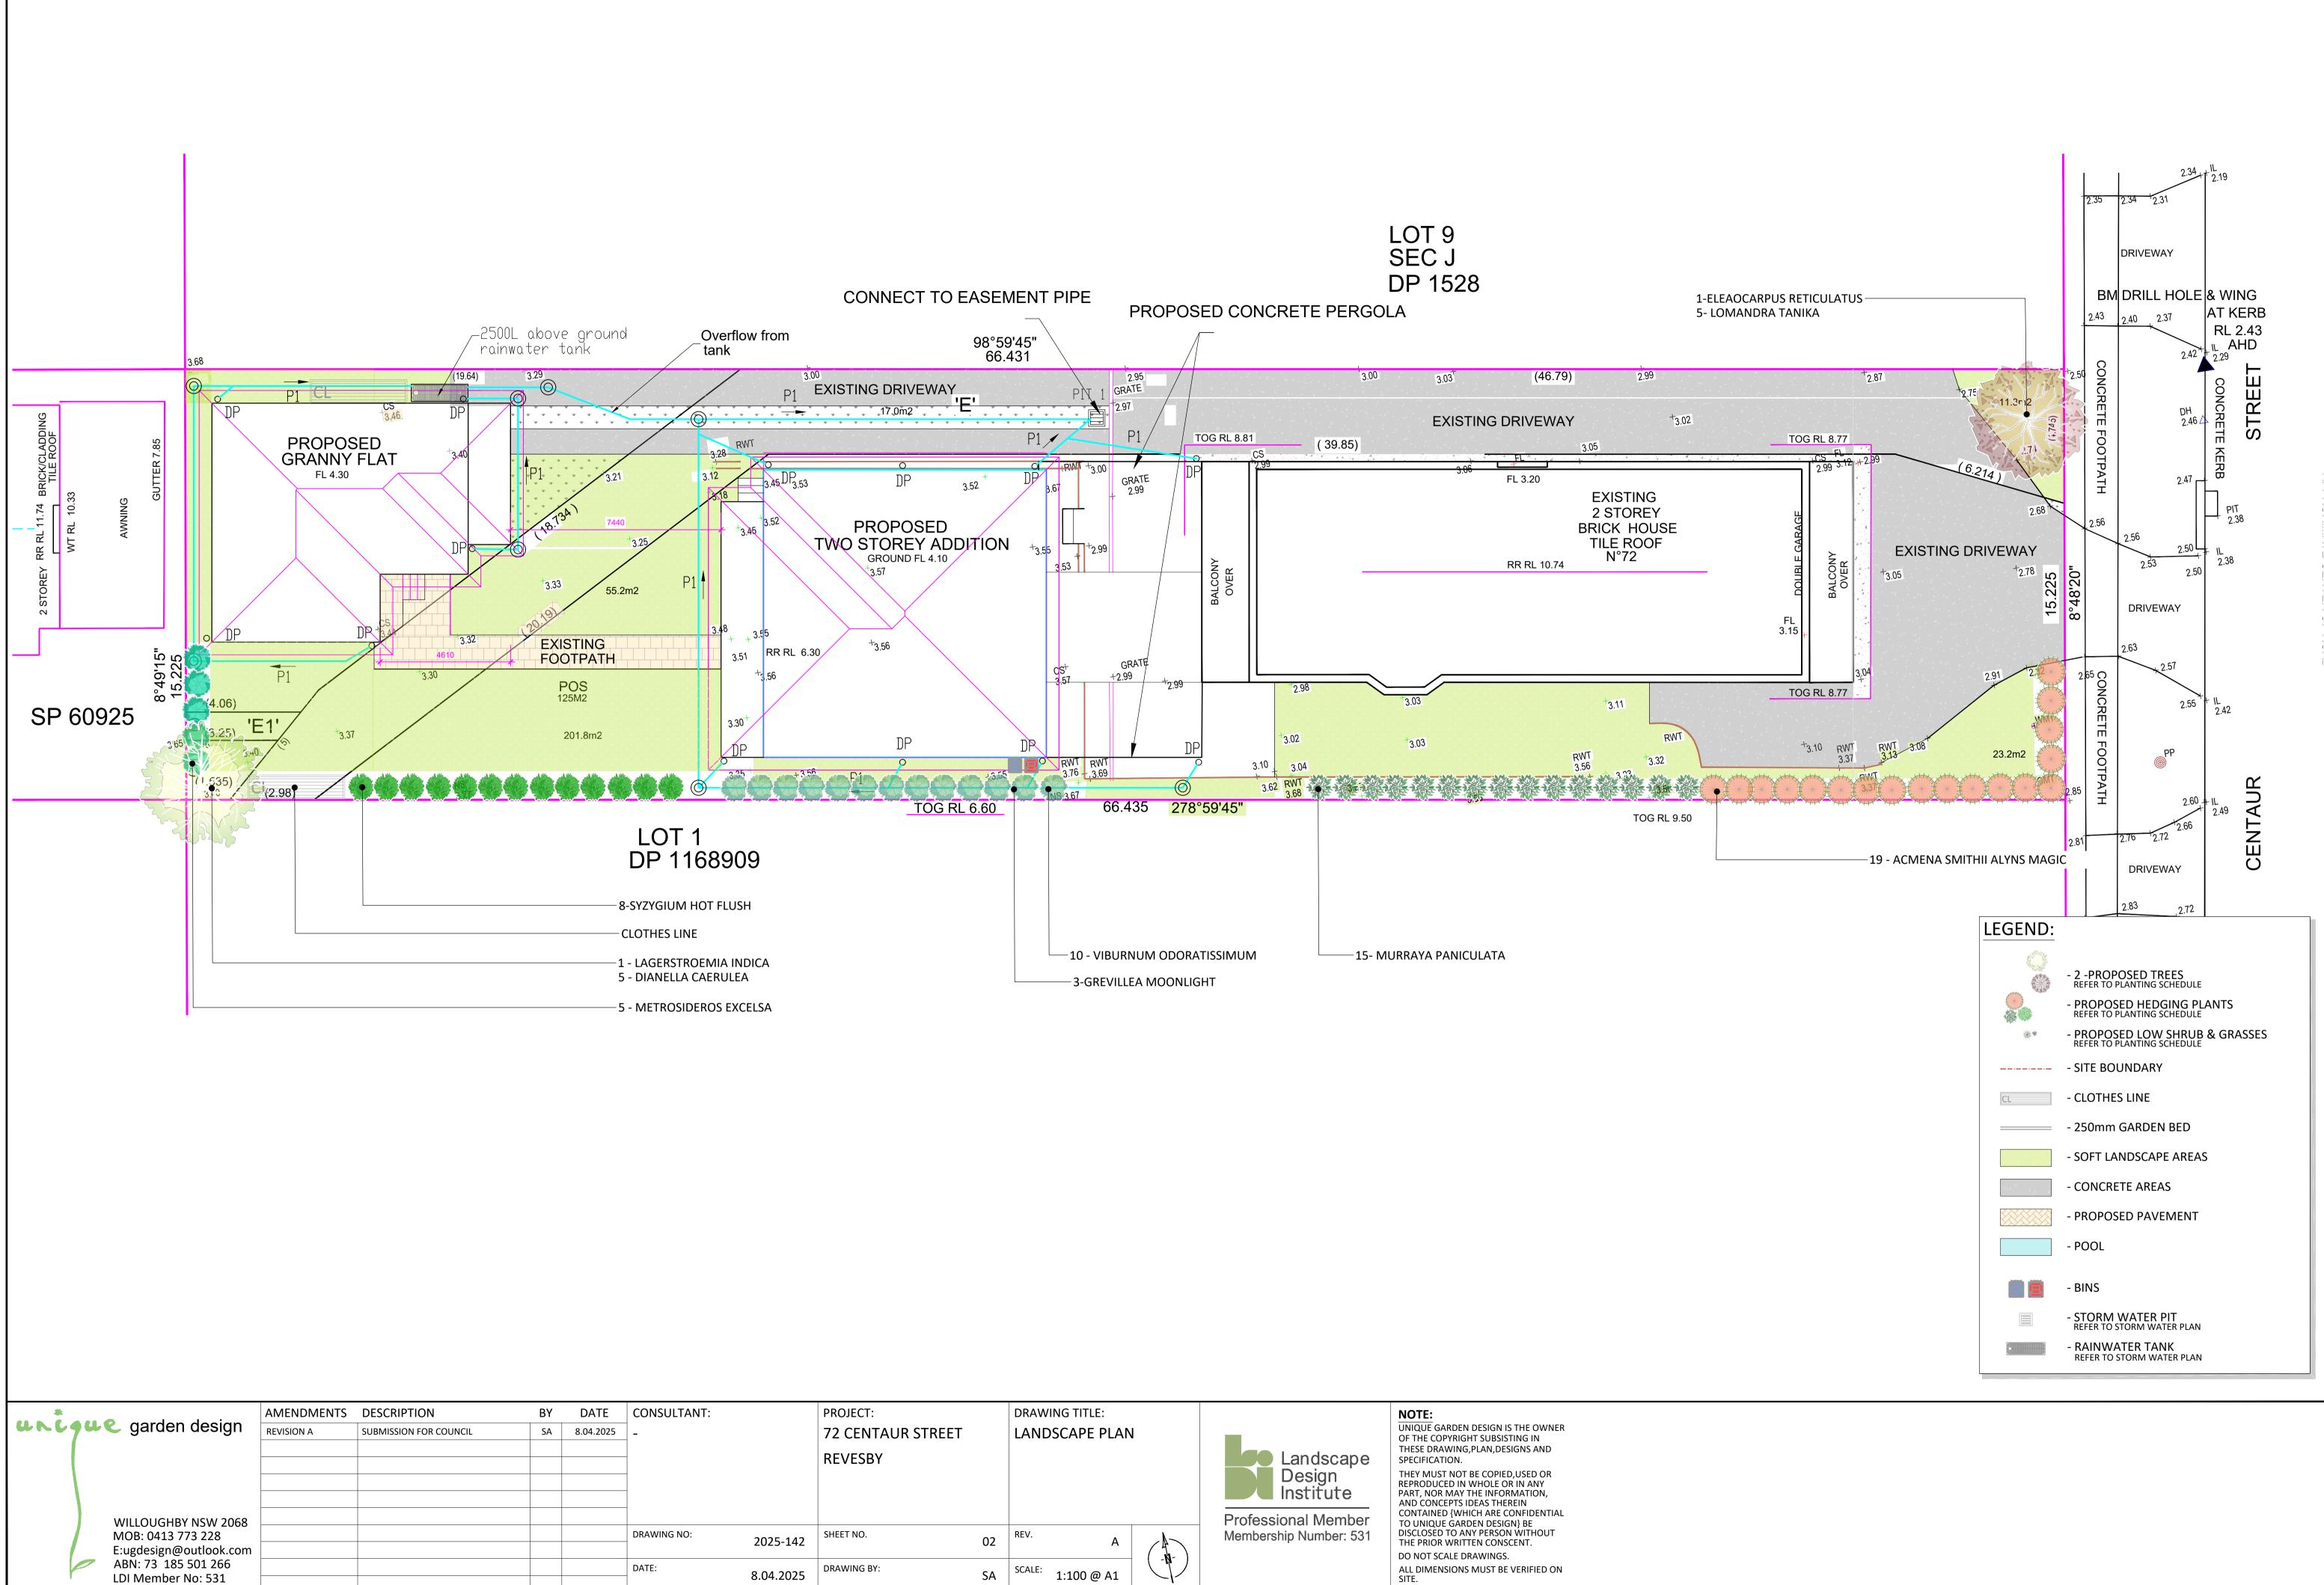

#### ELAEOCARPUS RETICULATUS

LAGERSTROEMIA INDICA

ACMENA SMITHII VAR MINOR

GREVILLEA MOONLIGHT

| *                     | AMENDMENTS | DESCRIPTION            | BY | DATE      | CONSULTANT:        | PROJECT:   |
|-----------------------|------------|------------------------|----|-----------|--------------------|------------|
| uncque garden desigr  | REVISION A | SUBMISSION FOR COUNCIL | SA | 8.04.2025 | -<br>-             | 72 CENT    |
|                       |            |                        |    |           | -                  | REVESB     |
|                       |            |                        |    |           | -                  |            |
|                       |            |                        |    |           | -                  |            |
| WILLOUGHBY NSW 206    | 8          |                        |    |           |                    |            |
| MOB: 0413 773 228     |            |                        |    |           | DRAWING NO: 2025-1 | SHEET NO.  |
| E:ugdesign@outlook.co | m          |                        |    |           | 2023-1             | 142        |
| ABN: 73 185 501 266   |            |                        |    |           | DATE:              | DRAWING BY |
| LDI Member No: 531    |            |                        |    |           | 8.04.20            | JZ5        |