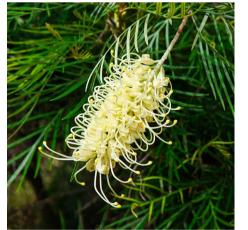

## **PROPOSED PLANTING SCHEDULE**

|                 | BOTANICAL NAME                                                     | COMMON NAME                   | QTY     | POT SIZE       | SPACING        | MATURE SIZE<br>(H X W) |
|-----------------|--------------------------------------------------------------------|-------------------------------|---------|----------------|----------------|------------------------|
| TREE            | S                                                                  |                               |         |                |                |                        |
| ER              | LEAOCARPUS RETICULATUS                                             | BLUE BERRY ASH                | 1       | 45L            | AS SHOWN       | 8.0x4.0m               |
| LI              | LAGERSTROEMIA INDICA                                               | CREPE MYRTLE                  | 1       | 45L            | AS SHOWN       | 8.0x4.0m               |
| SHRL<br>ASV     | JBS / FILLERS / SCREENING PLANTS<br>ACMENA SMITHII VAR MINOR       | SMALL LEAFED LILY PILLY       | 19      | 200mm          | 800mm          | 2.5x1.5m               |
| ASV             | ACMENA SMITHII VAR MINOR                                           | SMALL LEAFED LILY PILLY       |         | 200mm          | 800mm          | 2.5x1.5m               |
| GM              | GREVILLEA MOONLIGHT                                                | GREVILLEA                     | 3       | 200mm          | 800mm          | 2.5x1.5m               |
|                 | METROSIDEROS EXCELSA                                               | POHUTUKAWA                    | 5       | 200mm          | 800mm          | 2.5x1.5m               |
| ME              | IVIETRUSIDERUS EACELSA                                             |                               |         |                |                |                        |
| ME<br>MP        | MURRAYA PANICULATA                                                 | ORANGE JASMINE                | 15      | 200mm          | 800mm          | 2.5x1.5m               |
|                 |                                                                    |                               | 15<br>8 | 200mm<br>200mm | 800mm<br>800mm | 2.5x1.5m<br>2.5x1.5m   |
| MP              | MURRAYA PANICULATA                                                 | ORANGE JASMINE                |         |                |                |                        |
| MP<br>SHF<br>VO | MURRAYA PANICULATA<br>SYZYGIUM HOT FLUSH                           | ORANGE JASMINE<br>LILLY PILLY | 8       | 200mm          | 800mm          | 2.5x1.5m               |
| MP<br>SHF<br>VO | MURRAYA PANICULATA<br>SYZYGIUM HOT FLUSH<br>VIBURNUM ODORATISSIMUM | ORANGE JASMINE<br>LILLY PILLY | 8       | 200mm          | 800mm          | 2.5x1.5m               |

#### METROSIDEROS EXCELSA