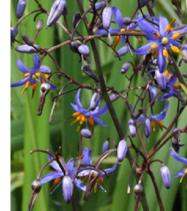

STEM ON PVC LATERALS. THE IRRIGATION SYSTEM SHALL MEET ALL THE REQUIREMENTS OF THE WATER BOARD AND ELECTRICITY SUPPLY AUTHORITY AND RELEVANT AUSTRALIAN STANDARDS. APPROVED CONTROLLER. CONNECTION TO THE WATER BOARD MAINS TO BE THROUGH AN APPROVED REDUCED PRESSURE ZONE DEVICE INSTALLED TO THE WATER BOARD REGULATIONS. PARTICULAR ATTENTION SHOULD BE PAID BY THE CONTRACTOR TO PROPERTIES BY CORRECT HEAD PLACEMENT AND ADJUSTMENT OF ARC PATTERNS. NOZZLES TO BE MANUALLY TRIMMED TO SUIT AREA OF COVERAGE AND MINIMISE OVER SPRAY. LAY PIPES TO MINIMISE LENGTH AND PLACE HEADS TO PROVIDE EVEN COVERAGE. ALL PIPES AND CABLE TO BE INSTALLED IN A COMMON TRENCH WHERE POSSIBLE.



#### METROSIDEROS EXCELSA

#### MURRAYA PANICULATA



#### SYZYGIUM HOT FLUSH



#### VIBURNUM ODORATISSIMUM



DIANELLA CAERULEA



#### DRAWING TITLE: NOTE: UNIQUE GARDEN DESIGN IS THE OWNER NTAUR STREET PLANTING SCHEDULE AND OF THE COPYRIGHT SUBSISTING IN THESE DRAWING, PLAN, DESIGNS AND NOTES SPECIFICATIONS BY Landscape SPECIFICATION. Design THEY MUST NOT BE COPIED, USED OR REPRODUCED IN WHOLE OR IN ANY PLAN Institute PART, NOR MAY THE INFORMATION, AND CONCEPTS IDEAS THEREIN CONTAINED {WHICH ARE CONFIDENTIAL **Professional Member** TO UNIQUE GARDEN DESIGN BE DISCLOSED TO ANY PERSON WITHOUT Membership Number: 531 REV. 03 THE PRIOR WRITTEN CONSCENT. DO NOT SCALE DRAWINGS. ALL DIMENSIONS MUST BE VERIFIED ON SCALE: SA SITE.





LOMANDRA TANIKA