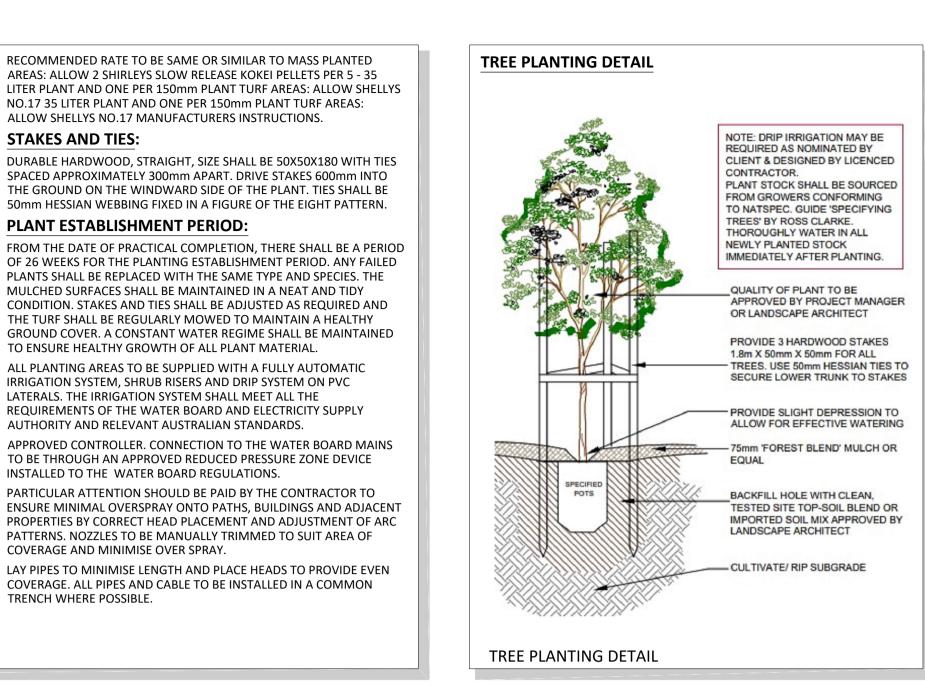

AREAS: ALLOW 2 SHIRLEYS SLOW RELEASE KOKEI PELLETS PER 5 - 35 LITER PLANT AND ONE PER 150mm PLANT TURF AREAS: ALLOW SHELLYS NO.17 35 LITER PLANT AND ONE PER 150mm PLANT TURF AREAS: ALLOW SHELLYS NO.17 MANUFACTURERS INSTRUCTIONS.

#### **STAKES AND TIES:**

DURABLE HARDWOOD, STRAIGHT, SIZE SHALL BE 50X50X180 WITH TIES SPACED APPROXIMATELY 300mm APART. DRIVE STAKES 600mm INTO THE GROUND ON THE WINDWARD SIDE OF THE PLANT. TIES SHALL BE 50mm HESSIAN WEBBING FIXED IN A FIGURE OF THE EIGHT PATTERN. PLANT ESTABLISHMENT PERIOD:

FROM THE DATE OF PRACTICAL COMPLETION, THERE SHALL BE A PERIOD OF 26 WEEKS FOR THE PLANTING ESTABLISHMENT PERIOD. ANY FAILED PLANTS SHALL BE REPLACED WITH THE SAME TYPE AND SPECIES. THE MULCHED SURFACES SHALL BE MAINTAINED IN A NEAT AND TIDY CONDITION. STAKES AND TIES SHALL BE ADJUSTED AS REQUIRED AND THE TURF SHALL BE REGULARLY MOWED TO MAINTAIN A HEALTHY GROUND COVER. A CONSTANT WATER REGIME SHALL BE MAINTAINED TO ENSURE HEALTHY GROWTH OF ALL PLANT MATERIAL. ALL PLANTING AREAS TO BE SUPPLIED WITH A FULLY AUTOMATIC IRRIGATION SYSTEM, SHRUB RISERS AND DRIP SYSTEM ON PVC LATERALS. THE IRRIGATION SYSTEM SHALL MEET ALL THE REQUIREMENTS OF THE WATER BOARD AND ELECTRICITY SUPPLY AUTHORITY AND RELEVANT AUSTRALIAN STANDARDS. APPROVED CONTROLLER. CONNECTION TO THE WATER BOARD MAINS TO BE THROUGH AN APPROVED REDUCED PRESSURE ZONE DEVICE INSTALLED TO THE WATER BOARD REGULATIONS. PARTICULAR ATTENTION SHOULD BE PAID BY THE CONTRACTOR TO PROPERTIES BY CORRECT HEAD PLACEMENT AND ADJUSTMENT OF ARC PATTERNS. NOZZLES TO BE MANUALLY TRIMMED TO SUIT AREA OF COVERAGE AND MINIMISE OVER SPRAY. LAY PIPES TO MINIMISE LENGTH AND PLACE HEADS TO PROVIDE EVEN COVERAGE. ALL PIPES AND CABLE TO BE INSTALLED IN A COMMON TRENCH WHERE POSSIBLE.