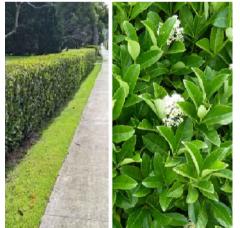

UB RISERS AND DRIP SYSTEM ON PVC LATERALS. THE IRRIGATION SYSTEM SHALL MEET ALL THE REQUIREMENTS OF THE WATER BOARD AND ELECTRICITY SUPPLY AUTHORITY AND RELEVANT AUSTRALIAN STANDARDS. APPROVED CONTROLLER. CONNECTION TO THE WATER BOARD MAINS TO BE THROUGH AN APPROVED REDUCED PRESSURE ZONE DEVICE INSTALLED TO THE WATER BOARD REGULATIONS. PARTICULAR ATTENTION SHOULD BE PAID BY THE CONTRACTOR TO PROPERTIES BY CORRECT HEAD PLACEMENT AND ADJUSTMENT OF ARC PATTERNS. NOZZLES TO BE MANUALLY TRIMMED TO SUIT AREA OF COVERAGE AND MINIMISE OVER SPRAY. LAY PIPES TO MINIMISE LENGTH AND PLACE HEADS TO PROVIDE EVEN COVERAGE. ALL PIPES AND CABLE TO BE INSTALLED IN A COMMON TRENCH WHERE POSSIBLE.



#### METROSIDEROS EXCELSA

#### MURRAYA PANICULATA



#### SYZYGIUM HOT FLUSH



#### VIBURNUM ODORATISSIMUM



DIANELLA CAERULEA



#### DRAWING TITLE: NOTE: UNIQUE GARDEN DESIGN IS THE OWNER NTAUR STREET PLANTING SCHEDULE AND OF THE COPYRIGHT SUBSISTING IN THESE DRAWING, PLAN, DESIGNS AND NOTES SPECIFICATIONS BY Landscape SPECIFICATION. Design THEY MUST NOT BE COPIED, USED OR REPRODUCED IN WHOLE OR IN ANY PLAN Institute PART, NOR MAY THE INFORMATION, AND CONCEPTS IDEAS THEREIN CONTAINED {WHICH ARE CONFIDENTIAL **Professional Member** TO UNIQUE GARDEN DESIGN BE DISCLOSED TO ANY PERSON WITHOUT Membership Number: 531 REV. 03 THE PRIOR WRITTEN CONSCENT. DO NOT SCALE DRAWINGS. ALL DIMENSIONS MUST BE VERIFIED ON SCALE: SA SITE.





LOMANDRA TANIKA