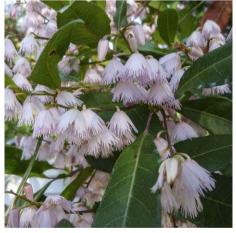

#### ELAEOCARPUS RETICULATUS

LAGERSTROEMIA INDICA

ACMENA SMITHII VAR MINOR

GREVILLEA MOONLIGHT

| *                     | AMENDMENTS | DESCRIPTION            | BY | DATE      | CONSULTANT:        | PROJECT:   |
|-----------------------|------------|------------------------|----|-----------|--------------------|------------|
| uncque garden desigr  | REVISION A | SUBMISSION FOR COUNCIL | SA | 8.04.2025 | -<br>-             | 72 CENT    |
|                       |            |                        |    |           | -                  | REVESB     |
|                       |            |                        |    |           | -                  |            |
|                       |            |                        |    |           | -                  |            |
| WILLOUGHBY NSW 206    | 8          |                        |    |           |                    |            |
| MOB: 0413 773 228     |            |                        |    |           | DRAWING NO: 2025-1 | SHEET NO.  |
| E:ugdesign@outlook.co | m          |                        |    |           | 2023-1             | 142        |
| ABN: 73 185 501 266   |            |                        |    |           | DATE:              | DRAWING BY |
| LDI Member No: 531    |            |                        |    |           | 8.04.20            | JZ5        |