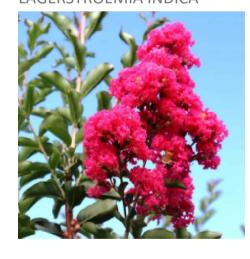

|                                                                    |                               | 15<br>8 | 200mm<br>200mm | 800mm<br>800mm | 2.5x1.5m<br>2.5x1.5m   |
| MP              | MURRAYA PANICULATA                                                 | ORANGE JASMINE                |         |                |                |                        |
| MP<br>SHF<br>VO | MURRAYA PANICULATA<br>SYZYGIUM HOT FLUSH                           | ORANGE JASMINE<br>LILLY PILLY | 8       | 200mm          | 800mm          | 2.5x1.5m               |
| MP<br>SHF<br>VO | MURRAYA PANICULATA<br>SYZYGIUM HOT FLUSH<br>VIBURNUM ODORATISSIMUM | ORANGE JASMINE<br>LILLY PILLY | 8       | 200mm          | 800mm          | 2.5x1.5m               |

#### ELAEOCARPUS RETICULATUS



LAGERSTROEMIA INDICA



ACMENA SMITHII VAR MINOR



GREVILLEA MOONLIGHT





| *                     | AMENDMENTS | DESCRIPTION            | BY | DATE      | CONSULTANT:        | PROJECT:   |
|-----------------------|------------|------------------------|----|-----------|--------------------|------------|
| uncque garden desigr  | REVISION A | SUBMISSION FOR COUNCIL | SA | 8.04.2025 | -<br>-             | 72 CENT    |
|                       |            |                        |    |           | -                  | REVESB     |
|                       |            |                        |    |           | -                  |            |
|                       |            |                        |    |           | -                  |            |
| WILLOUGHBY NSW 206    | 8          |