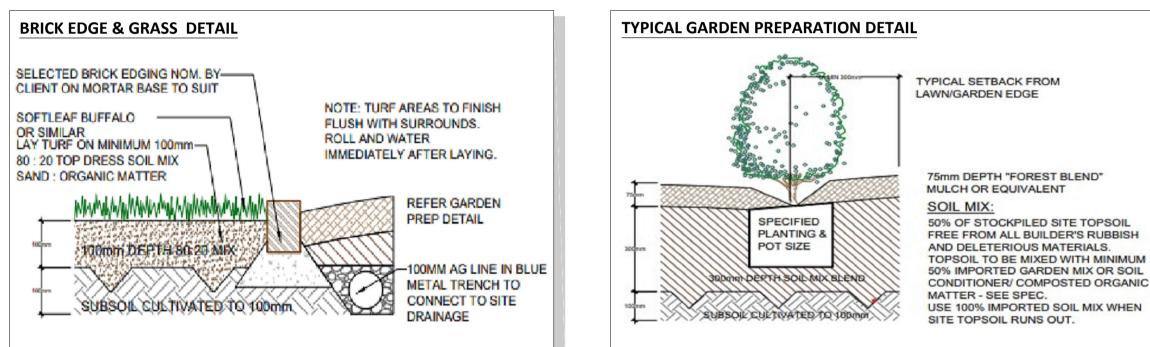

### SOIL WORKS:

THOROUGHLY CULTIVATE THE SUBSOIL TO A DEPTH OF 200mm. SUPPLY AND INSTALL TO A DEPTH 300mm THE FOLLOWING SOIL MIX: 

| SOIL DEPTH:                                                                                                                                                                                                                              |                               |          |  |  |  |  |  |
|------------------------------------------------------------------------------------------------------------------------------------------------------------------------------------------------------------------------------------------|-------------------------------|----------|--|--|--|--|--|
|                                                                                                                                                                                                                                          | TURF                          | 150mm    |  |  |  |  |  |
|                                                                                                                                                                                                                                          | PLANTING                      | 300mm    |  |  |  |  |  |
| SOIL MIX:                                                                                                                                                                                                                                |                               |          |  |  |  |  |  |
|                                                                                                                                                                                                                                          | BLACK LOAM                    | 60%      |  |  |  |  |  |
|                                                                                                                                                                                                                                          | COARSE WASHED RIVER SAND      | 40%      |  |  |  |  |  |
| ORGANIC                                                                                                                                                                                                                                  | LAYER 50mm DEEP               |          |  |  |  |  |  |
|                                                                                                                                                                                                                                          | CULTIVATE A 50mm LAYER OF ORG | ANIC     |  |  |  |  |  |
|                                                                                                                                                                                                                                          | ADD MIX INTO THE TOP 100mm OF | SOIL MIX |  |  |  |  |  |
| ADDMIX                                                                                                                                                                                                                                   | COMPOSITION                   |          |  |  |  |  |  |
|                                                                                                                                                                                                                                          | TREATED HARDWOOD SAWDUST      | 30%      |  |  |  |  |  |
|                                                                                                                                                                                                                                          | PINE PARK FINES               | 40%      |  |  |  |  |  |
|                                                                                                                                                                                                                                          | COMPOSTED MANURE              | 30%      |  |  |  |  |  |
| TREE PLANTING AREAS TO BE MOUNTED 300MM ABOVE THE EXISTING<br>GROUND LINE TO IMPROVE DRAINAGE FROM PLANTING HOLES. TREE<br>HOLES TO BE EXCAVATED TWO TIMES LARGER THAN THE ROOT BALL<br>AND BACKFILLED WITH SOIL MIX AS SPECIFIED ABOVE. |                               |          |  |  |  |  |  |
| ON SLAB PLANTERS:                                                                                                                                                                                                                        |                               |          |  |  |  |  |  |
| DRAINAGE LAYER                                                                                                                                                                                                                           |                               |          |  |  |  |  |  |
| AFTER WATERPROOFING OF PLANTERS LAY DRAINAGE LAYER WHICH SHALL INCLUDE:                                                                                                                                                                  |                               |          |  |  |  |  |  |

\* 40mm ATLANTIS DRAINAGE CELL OR SIMILAR APPROVED. \* FILTER FABRIC EQUIVALENT TO ICI TERRA FIRMA 700. \* WASHED RIVER SAND LAYER 50mm IN DEPTH.