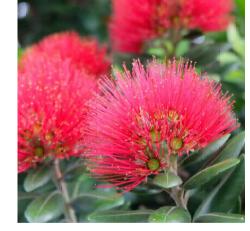

## **PROPOSED PLANTING SCHEDULE**

|                 | BOTANICAL NAME                                                     | COMMON NAME                   | QTY     | POT SIZE       | SPACING        | MATURE SIZE<br>(H X W) |
|-----------------|--------------------------------------------------------------------|-------------------------------|---------|----------------|----------------|------------------------|
| TREE            | S                                                                  |                               |         |                |                |                        |
| ER              | LEAOCARPUS RETICULATUS                                             | BLUE BERRY ASH                | 1       | 45L            | AS SHOWN       | 8.0x4.0m               |
| LI              | LAGERSTROEMIA INDICA                                               | CREPE MYRTLE                  | 1       | 45L            | AS SHOWN       | 8.0x4.0m               |
| SHRL<br>ASV     | JBS / FILLERS / SCREENING PLANTS<br>ACMENA SMITHII VAR MINOR       | SMALL LEAFED LILY PILLY       | 19      | 200mm          | 800mm          | 2.5x1.5m               |
| ASV             | ACMENA SMITHII VAR MINOR                                           | SMALL LEAFED LILY PILLY       |         | 200mm          | 800mm          | 2.5x1.5m               |
| GM              | GREVILLEA MOONLIGHT                                                | GREVILLEA                     | 3       | 200mm          | 800mm          | 2.5x1.5m               |
|                 | METROSIDEROS EXCELSA                                               | POHUTUKAWA                    | 5       | 200mm          | 800mm          | 2.5x1.5m               |
| ME              | IVIETRUSIDERUS EACELSA                                             |                               |         |                |                |                        |
| ME<br>MP        | MURRAYA PANICULATA                                                 | ORANGE JASMINE                | 15      | 200mm          | 800mm          | 2.5x1.5m               |
|                 |                                                                    |                               | 15<br>8 | 200mm<br>200mm | 800mm<br>800mm | 2.5x1.5m<br>2.5x1.5m   |
| MP              | MURRAYA PANICULATA                                                 | ORANGE JASMINE                |         |                |                |                        |
| MP<br>SHF<br>VO | MURRAYA PANICULATA<br>SYZYGIUM HOT FLUSH                           | ORANGE JASMINE<br>LILLY PILLY | 8       | 200mm          | 800mm          | 2.5x1.5m               |
| MP<br>SHF<br>VO | MURRAYA PANICULATA<br>SYZYGIUM HOT FLUSH<br>VIBURNUM ODORATISSIMUM | ORANGE JASMINE<br>LILLY PILLY | 8       | 200mm          | 800mm          | 2.5x1.5m               |